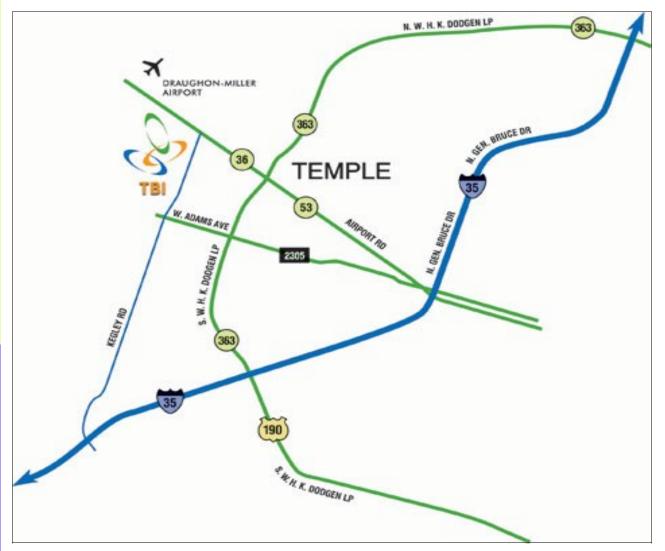

## Driving directions from south of Temple on I-35:

Proceed onto I-35 North

Take exit #299 onto S. General Bruce Drive (I-35 North) toward TX-363 Loop/Cameron/Gatesville - go 0.6 miles Turn left on HK Dodgen Loop (US-190) - go 2.2 miles Turn left on Airport Rd. (TX-36) - go 0.6 miles Arrive at 5701 Airport Rd., Temple, TBI is on the left

## Driving directions from north of Temple on I-35:

Proceed onto I-35 South

Take exit #301 onto N. General Bruce Drive (I-35 South) toward Adams Ave/Central Ave. - go 0.6 miles Take ramp onto Airport Rd. (TX-53) toward TX-53 West/FM 2305 West - go 2.5 miles Arrive at 5701 Airport Rd., Temple, TBI is on the left